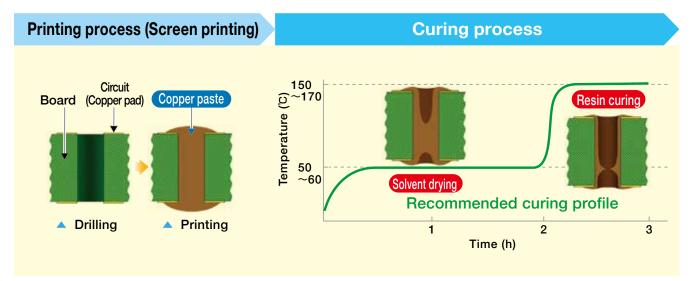

## **Printing and Curing process**

- Compared to plating, copper paste printing process is simpler and produces less waste.
- Available for substrates of various thickness and hole size.