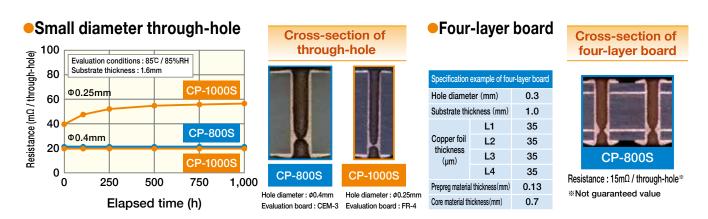

## Application examples for small diameter through-hole and four-layer boards

- CP-800S used in various fields maintains high reliability even in the case of small diameter and four-layer boards.
- We offer CP-1000S(developed product) applicable for Φ0.25mm diameter through-hole with 1.6mm substrate thickness.